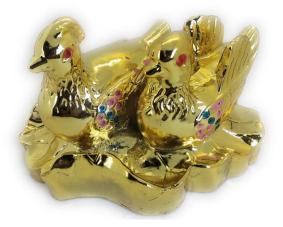

## Mandarin Ducks (Love Birds)

- In Feng Shui, Mandarin ducks are a pair of ducks usually figurines kept in a home to enhance and attract love.
- They are also known as love ducks, Yin-Yang ducks.
- They symbolize love, romance, devotion, affection, and fidelity to the partner, and they are often used to aid single people in finding their partners.

- In real life, too Mandarin Ducks are one partner ducks. Once they get separated, they won't be able to live for a long time. They become lonely and keep waiting for their partner to come back till death does them apart.
- The Mandarin Ducks are essential for married couples, and so it provides for the perfect wedding gift. They are said to provide a loving environment, enhancing romance and relationship quality, with no chance of divorce, infidelity or marital misfortune.
- However, not only is it for those in love; singles who make use of the Mandarin Ducks will be benefiting their love life, too. The Mandarin Duck is said to enhance the chance of him or her finding their mate for life, creating marriage opportunities that will be everlasting.
- The Mandarin Ducks are always portrayed in a pair; this is because of their real-life habits. These ducks are monogamous and mate for life, and when they lose their partners, they feel great grief and would pine away. They would never acquire a new partner for the rest of their lives.
- It is for this reason that the Mandarin Ducks are a long-known and wide-spread Feng Shui symbol of love and success of marriage, one that is filled with devotion, adoration, loyalty and everlasting romance.
- Excellent wedding gifts or gift for friends who have been single for a long time but not by choice.