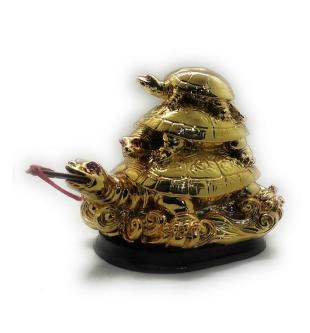

#### **Turtle on Turtle on Turtle**

- Symbol of longevity, and is highly demanded by many who wish to live long healthy lives.
- The Tortoise is also a Feng Shui representation of safeguard and immunity
- Those who display a Tortoise in the North sector of their home or office will reap the many rewards that this celestial creature has to offer.

• There are two generations of offspring on the tortoise's back, and this is a Feng Shui symbol that represents excellent descendant luck, and allows for the young ones to the old of the household to be healthy and happy.

• "Descendant Luck" is the luck that governs the success a man will experience while trying to start a family with his partner.

There are many ways in which the Tortoise can be used in a Feng Shui manner around the home or office:

- To promote good health luck and long life for all family members.
- To protect against illnesses and oncoming dangers and prevent accidents for family members, place the Tortoise at your main entrance, facing outside is said to be helpful.
- A Tortoise at the top of the bed is believed to help prevent anxieties associated with sleeping and insomnia;
- It will also calm children who are afraid to sleep in their own bedrooms.
- During sleep, it repress negative energy and nightmares.
- Display the Tortoise in the North Sector of your home, office or work place to enhance your Career Luck.
- In your office, you can also display it behind the area where you work, where it is said to protect you from betrayal by colleagues,