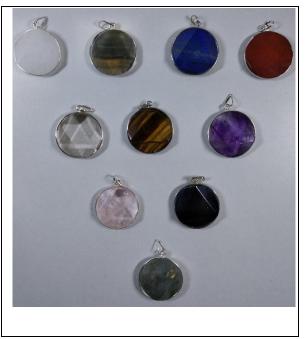

## **Special Crystal Pendants**

Special Crystal Bracelets: Lord Ganesh, OM, Flower of Life, and Lotus Flower Engraved on Different Crystals.

Special Crystal Pebbles: Prosperity, Love and Success engraved on Different Crystal.

Success Engraved on Jade