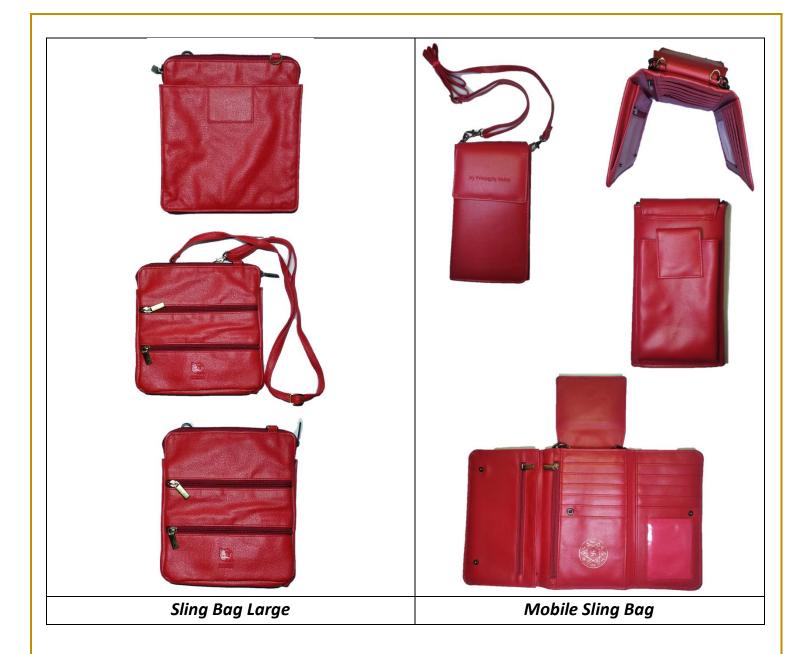

## Prosperity (Red) Wallets and Clutch

#### **Benefits:**

- *Red color is for Prosperity, it activates the basic chakra.*
- The divine symbol placed in the wallet is for generating prosperity energy.
- The combination of divine symbols, red color and the logo "MY PROSPERITY WALLET" is an ideal for Prosperity wallet.
- We at Pranakart believe in Ahimsa, hence we don't use leather . This is manufactured by us.