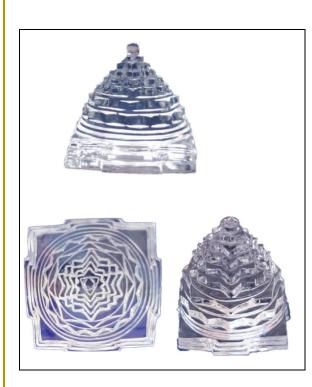

# Shree Yantra

- Sanskrit word Yantra has got lots of significance it means instrument.
- Shree Yantra is an instrument to increase wealth and prosperity.
- The power of Shree Yantra multiplies many folds when made from Natural quartz crystal.
- Proper geometry is used to handcraft these Shree Yantra.
- These Yantra when cleaned and programmed properly attracts lots of wealth and prosperity.