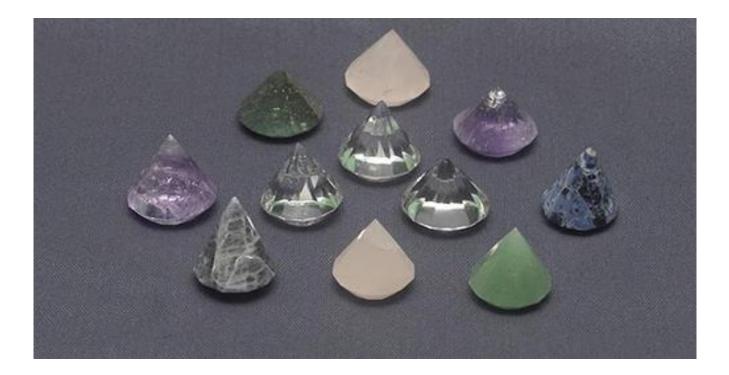

# **Crystals Products**

- Pictures are illustrative only.
- We ship our products to any city all over the world.
- GMCKS law of karma "What you do will come back to you many, many times". Therefore all our crystal are 100% genuine natural crystals Extracted from mother earth.

Each crystal is unique. All the Crystals mentioned are natural product that comes from Mother Nature. All our crystal are 100% genuine natural crystals Extracted from mother earth, we respect Mother Nature. To purchase any of the crystals contact us, once you verify the picture of the product it shall be shipped to you.

To purchase any of the crystals contact us, once you verify the picture of the product it shall be shipped to you. Diamond Shaped Extractors starting from 20gms up to 200gms.

- These Diamond shape Extractors are made from Quartz Crystals and other natural stones.
- Energy centers or the chakras of the corresponding organs are cleansed.
- Diamond shape extractors are the most powerful and has been tested by Grand Master Choa Kok Sui.
- Diamond shape and the facets are precisely cut to give powerful healing as per the requirement of Pranic Healing.
- The size vary as per the availability of the stone and its quality.
- Bigger extractors are used to clean Home and offices.
- This diamond shape crystal extractor is very powerful instrument to remove negativity and dirty energy from the chakras.
- Extractors in Quartz Crystals, Rose Quartz, Amethyst, Green Aventurine, Sodalite gives different healing energy
- All our products are handcrafted from 100 % Natural Rock crystals and stones which are mined from earth