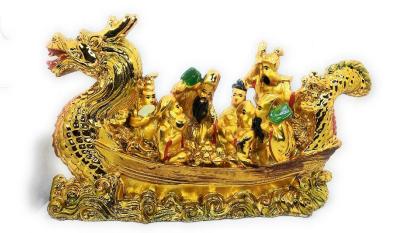

## Wealth Ship/Sailing Ship

Placing a Feng Shui wealth ship in your home or office is believed to bring you better wealth luck, as well as bring opportunities for business and income flourish Because the wealth ship in Feng Shui belief is such a powerful tool in both bringing in more income luck and protecting your current wealth luck.

- Exhibit the ship with its front facing into your house or office from the main door; this is said to enhance the luck to multiply profit, taking advantage of your home or office's chi entry points.
- Placing the wealth ship in the Southeast corner (also known as the "Wealth corner" is said boost your luck with riches and prosperity.
- Keeping a Feng Shui wealth ship in your office or shop is believed to help bring in more customers, therefore increasing sales and successes.
- Place a wealth ship in the Northwest corner, laden with ingots (to symbolize the Metal element) as this is said to increase your ability to come across money-making opportunities.
- The wealth ship is a necessity for tycoons and any others in the search for success. The vibes sent from the symbols of the wealth ship is said to trigger us to pursue prospects and gain monetary benefits.
- Ensure that the wealth ship is not sailing in the direction towards the main door.
- For best effect, scatter some extra ingots, Prosperity coins etc. in its surrounding.