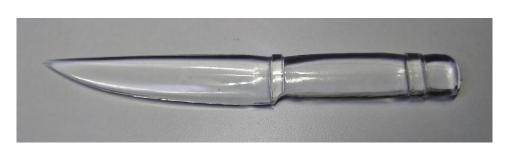

## Crystal Knife

- Knife made of Clear quartz crystal.
- The knives are more effective in cutting the cords.
- Pranic crystal knives are made to give proper sharpness to cut the cords from the roots.
- These knives are handcrafted from a single piece of quartz crystal mined from earth.