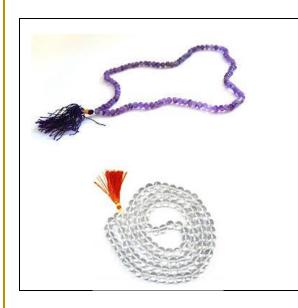

# Japa Mala

• This strand has one hundred and eight clear quartz crystal beads, which help us to reconnect with our heart light in a deep way.

• The round beads help increase our spiritual focus and are therefore very useful for prayer and meditation.

• The clear quartz has inherent powers of clarity and purity of intent, which help the practitioner.