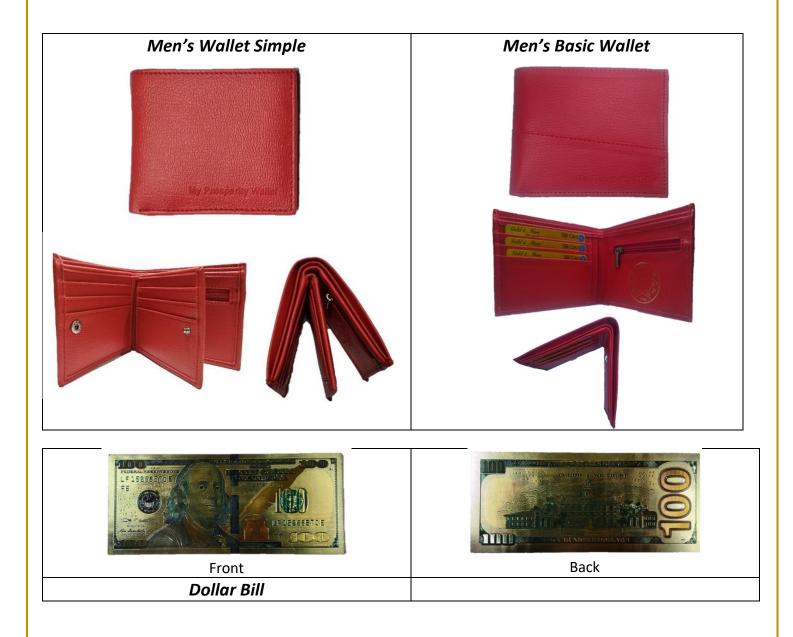

## Prosperity (Red) Wallets and Clutch

#### **Benefits:**

- *Red color is for Prosperity, it activates the basic chakra.*
- The divine symbol placed in the wallet is for generating prosperity energy.
- The combination of divine symbols, red color and the logo "MY PROSPERITY WALLET" is an ideal for Prosperity wallet.
- We at Pranakart believe in Ahimsa, hence we don't use leather . This is manufactured by us.