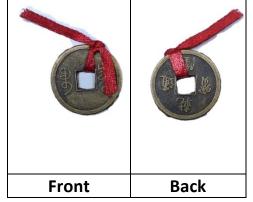

#### Feng Shui coin For Business and Good luck

Benefits

1. As per Chinese Feng Shui: It is believed to enhance Good Luck, positive energy, giving Opportunities to the person who owns this Divine coin.

| Front | Back |  |
|-------|------|--|