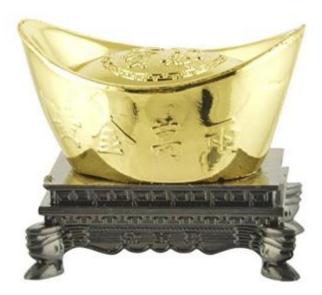

## Ingot with stand

- Place this Golden Ingot in front of you or on top of your table or cabinet to bring good chi luck and wealth to you.
- These ingots can be placed in the directions as given below :
- **Northwest** To enhance your family wealth and prosperity.
- Southeast To generate money wealth
   East To bring good health, longevity and
   descendant luck.
- Gold Ingots are extremely auspicious because they signify wealth and material assets, representing savings and worth.
- Cleansed, Purified, Energized and Programmed with the help of Universal Concept.