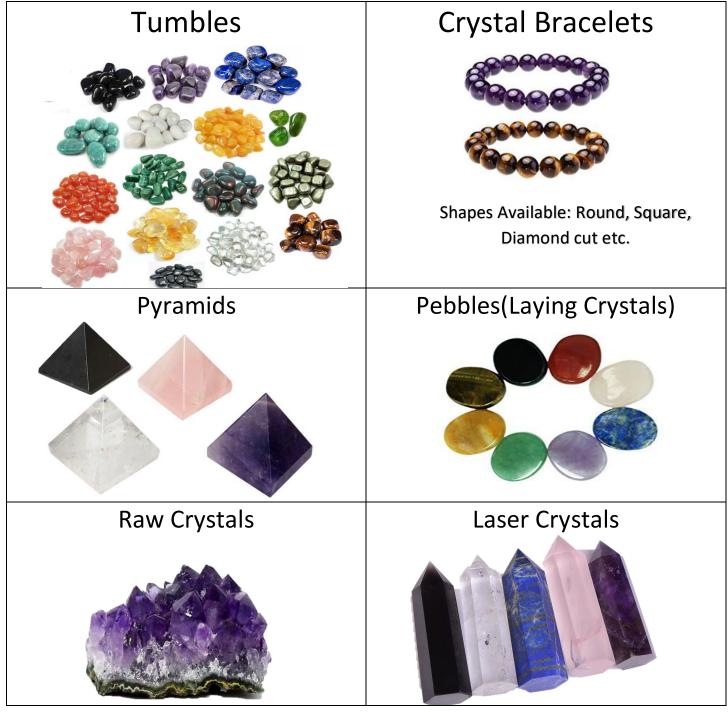

# **Crystals Products**

- Pictures are illustrative only.
- We ship our products to any city all over the world.
- GMCKS law of karma "What you do will come back to you many, many times". Therefore all our crystal are 100% genuine natural crystals Extracted from mother earth.

Each crystal is unique. All the Crystals mentioned are natural product that comes from Mother Nature. All our crystal are 100% genuine natural crystals Extracted from mother earth, we respect Mother Nature. To purchase any of the crystals contact us, once you verify the picture of the product it shall be shipped to you.

To purchase any of the crystals contact us, once you verify the picture of the product it shall be shipped to you. Diamond Shaped Extractors starting from 20gms up to 200gms.

- These Diamond shape Extractors are made from Quartz Crystals and other natural stones.
- Energy centers or the chakras of the corresponding organs are cleansed.
- Diamond shape extractors are the most powerful and has been tested by Grand Master Choa Kok Sui.
- Diamond shape and the facets are precisely cut to give powerful healing as per the requirement of Pranic Healing.
- The size vary as per the availability of the stone and its quality.
- Bigger extractors are used to clean Home and offices.
- This diamond shape crystal extractor is very powerful instrument to remove negativity and dirty energy from the chakras.
- Extractors in Quartz Crystals, Rose Quartz, Amethyst, Green Aventurine, Sodalite gives different healing energy
- All our products are handcrafted from 100 % Natural Rock crystals and stones which are mined from earth

The above said crystals are available in many shapes and forms like: