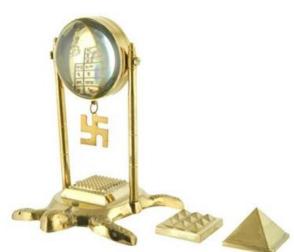

#### Vastu Yantra

Dimensions (L x W x H): 10 cm x 12 cm x 13 cm

How to Use the Vastu Yantra?

Yantras are great cosmic conductors of energy, an antenna of Nature, a powerful tool for harmony, prosperity, success, good health, yoga and meditation! Yantras consist of a series of geometric patterns. The eyes and mind concentrate at the center of the Yantra to achieve higher levels of consciousness.

Place the Yantra on the South West of the entire plot facing the North East in a clean and sacred altar. Do not let other people touch the Yantra.

How it works: Vastu Yantra is one of the most powerful instrument which works like an All Rounder Energy Magnet.

Pranakart has Purified, Energized and Programmed with the help of Universal Concept. Whatever be the etherically imbalances in a place, this Vastu Yantra balances the energies from all the eight directions from above and below too. Field in our lives.

If you are into any healing modality you can reprogram.

- It helps to increase **Prosperity, Spirituality, and Maintaining Good harmony in Relationship**. It also improves **the Business**
- **Turtle:** represents longevity and harmony to the family members and the business. It is best recommended for Peace, prosperity and happiness. **Divine programmed stone is placed on the Turtle's neck which enhances the cosmic energy.**
- **PYRAMIDS:** There are 81 Pyramids, on top 9 pyramids and a Single pyramid on the back of Turtle. These pyramids are made for the purpose of attracting cosmic energy available in the space. This energy is converted to divine rays.
- **Swastik:** represent Lord Ganesh who is the Lord of Education, Intelligence and Prosperity which means the family is eventually blessed with great knowledge, Career growth and Prosperity with Divinity.

Vastu Yantra and Kuber Mantra inside the Magnifying globe.