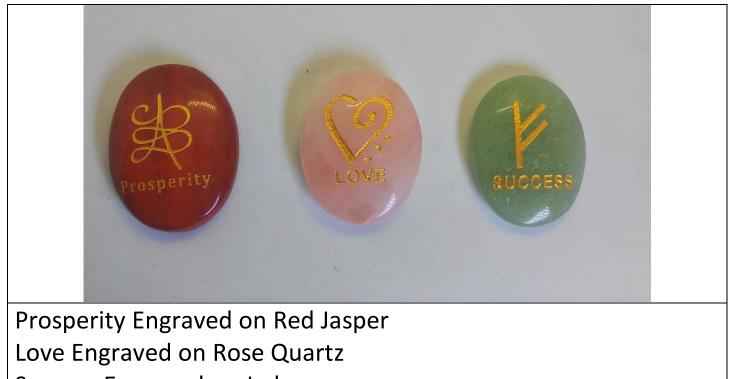

## **Special Crystal Pendants**

Special Crystal Bracelets: Lord Ganesh, OM, Flower of Life, and Lotus Flower Engraved on Different Crystals.

Special Crystal Pebbles: Prosperity, Love and Success engraved on Different Crystal.

Success Engraved on Jade