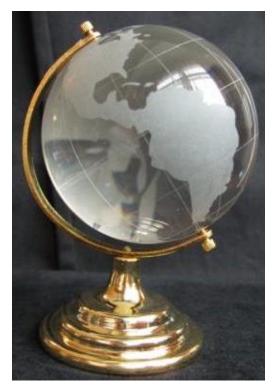

## **Crystal Globe**

- In Feng Shui, the Crystal Globe can be used by anyone to improve their fortune and financial luck and welcome prosperity and income in business.
- Crystal Globe is an excellent energizer for academic, education, literary and business success, especially if you are in the field related to media, entertainment, publishing and communications.

One can often see the placement of a globe on the desks of professors, politicians, lawyers and successful businessmen. The placement of this Feng Shui Crystal Globe in the right direction not only brings business from unexpected source but also improves and increase the business from existing clienteles of the company.

- North-West: Ideal knowledge
- North-East: Increases knowledge
- South-West: Produces intimacy in relationship.

A Crystal Globe is the perfect energizer for the North-East corner because of its double representation of the earth element: crystal came from the earth, and the globe symbolizes the earth.

They are very useful for businessmen and students, being especially pursued by those in the literary industry. The angle and smooth rotation of Crystal globe also helps to enable one to visualize change, growth and the advancement of one's ideas. A Crystal Globe also helps with scholastic and business luck and encourage one's growth in knowledge.

As Per Feng Shui, Crystal Globe Symbolizes Success, Victory And Education Luck. It Should Be Placed On Study Table Or Office Desk.

Numerator Feng Shui Globe Comes With Stand, You Need To Fix It With Screws With The Stand And When It Revolves It Empowers Its Energy.

As Per Feng Shui, Revolving This Globe Daily In A Clock Wise Direction For 2 - 3 Times Improves the Business Awareness And Intelligence.

As per Feng Shui, it symbolizes success, victory and education luck. It empower its energy and improves growth in business and career. It should be placed on study table or office desk