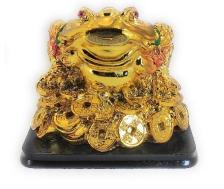

#### **Three Legged frog**

- According to Feng Shui, this lucky frog is believed to have the exceptional powers to ward off evil spirits; and attract wealth and abundance. Thus, keeping the money frog cash registers and homes too is a popular oriental practice.
- Placement: The foremost rule for achieving the desired effect is placing the lucky symbol in the right place. The correct placement for the Money Frog is near the house entrance. If it is an office where you wish to keep the Lucky Toad, make sure you keep it in the wealth corner, that is, the southeast.
- Alignment: Make sure the money frog is always facing inside rather than outside. Giving it a direct path towards the door is not recommended. Position the figurine in a respectful way by using a coffee table or a work table to place it.
- Never keep it on the floor or under a window.
- Benefits: It is essential to activate the toad to get the real effects. For this, tie a red ribbon around it or place the toad on a red paper.
- Most 'Money Frog' statues come with coins, but if you do not have, buy a coin to be placed in its mouth. A group of Money Frogs is said to bring more wealth than solitary toads.
- Thus, go for three, six or nine number of toads, which is auspicious. Do not exceed nine. Align them in a way that they do not face the same direction.