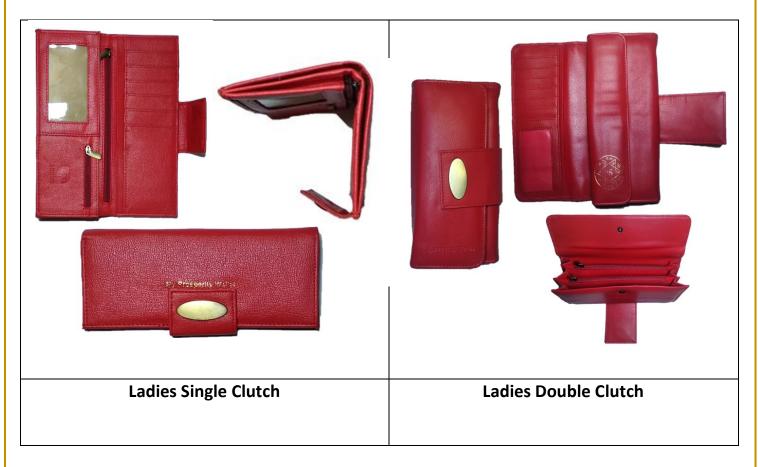

## Prosperity (Red) Wallets and Clutch

#### **Benefits:**

- *Red color is for Prosperity, it activates the basic chakra.*
- The divine symbol placed in the wallet is for generating prosperity energy.
- The combination of divine symbols, red color and the logo "MY PROSPERITY WALLET" is an ideal for Prosperity wallet.
- We at Pranakart believe in Ahimsa, hence we don't use leather . This is manufactured by us.