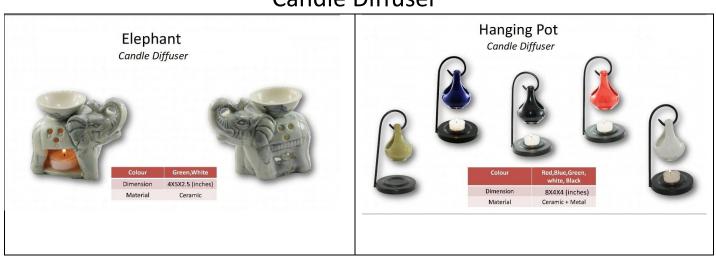

Properties:</li> <li>Relieves Anger</li> <li>Fights<br/>Depression</li> <li>Can be used for<br/>Relationship<br/>healing</li> <li>Controls Mood<br/>Swings</li> </ul> | <ul> <li>Properties:</li> <li>Cleansing And<br/>Energizing</li> <li>Removes<br/>Negative<br/>Energies<br/>Thoroughly</li> <li>Boosts<br/>Concentration</li> <li>Controls Mood<br/>Swings</li> <li>Fights<br/>Depression</li> </ul> | <ul> <li>Properties:</li> <li>Relieves Stress</li> <li>Balances<br/>Emotions</li> <li>Relieves Stress<br/>&amp; Depression</li> <li>Controls Mood<br/>Swings</li> <li>Fights<br/>Depression</li> </ul> | <ul> <li>Properties:</li> <li>Cleansing And<br/>Energizing</li> <li>Fights<br/>Depression</li> </ul> |

The above oils are also available in Roll on Form for the same cost:







#### Candle Diffuser



#### **Electric Diffuser**















# Other Divine Vastu, Prosperity and Protection Products Om Trishul and Swastika



• OM Trishul and Swastik are displayed together on the outside of main door on either of side of the main door frame.

• These Divine products are used to display pious and religious symbols outside their houses to protect from evil spirits and attract good luck and fortune to them.

• This sign known as "TRISHAKTI" can also be used in the office or it can be kept in the purse, briefcase etc.

• These products are already Cleansed and Programmed. If you are into any healing modality you can reprogram.

• Cleansed, Purified, Energized and Programmed with the help of Universal Concept.

## Kuber Kunji

(16.5 cm x 5.5 cm x 1 cm)



• Kuberkunji Kuber Kunji is kept in