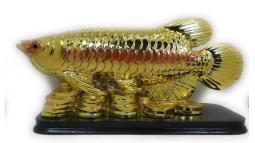

## Arowana Fish

 Arowana fish is used to attract success and prosperity.
 Arowana Fish is a symbol for Good Luck and Prosperity.
 Placing this fish helps us to drive away evil spirits and bad luck

4. Arowana Fish is regarded as symbol of good fortune and abundant wealth.

5. The Arowana as a Feng Shui symbol signifies supremacy, prosperity, wealth, strength, good luck, happiness and power.

6. Placing this fish in house or office helps us to drive away evil spirits and bad luck. "Feng Shui, Arowana Fish is regarded as symbol of good fortune and abundant wealth. Arowana fish is used to attract success and prosperity. It is said that the fishes saves us from danger and bad luck. Arowana Fish is a symbol for Good Luck and Prosperity. Arowana Fish is the most famous and powerful fish used in Feng Shui. The Arowana as a Feng Shui symbol signifies supremacy, prosperity, wealth, strength, good luck, happiness and power. Placing this fish helps us to drive away evil spirits and bad luck.