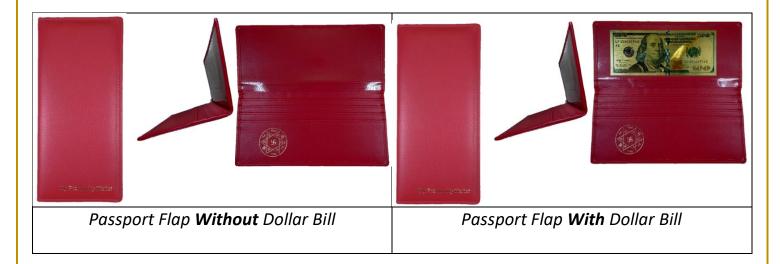

## Prosperity (Red) Wallets and Clutch

#### **Benefits:**

- *Red color is for Prosperity, it activates the basic chakra.*
- The divine symbol placed in the wallet is for generating prosperity energy.
- The combination of divine symbols, red color and the logo "MY PROSPERITY WALLET" is an ideal for Prosperity wallet.
- We at Pranakart believe in Ahimsa, hence we don't use leather . This is manufactured by us.