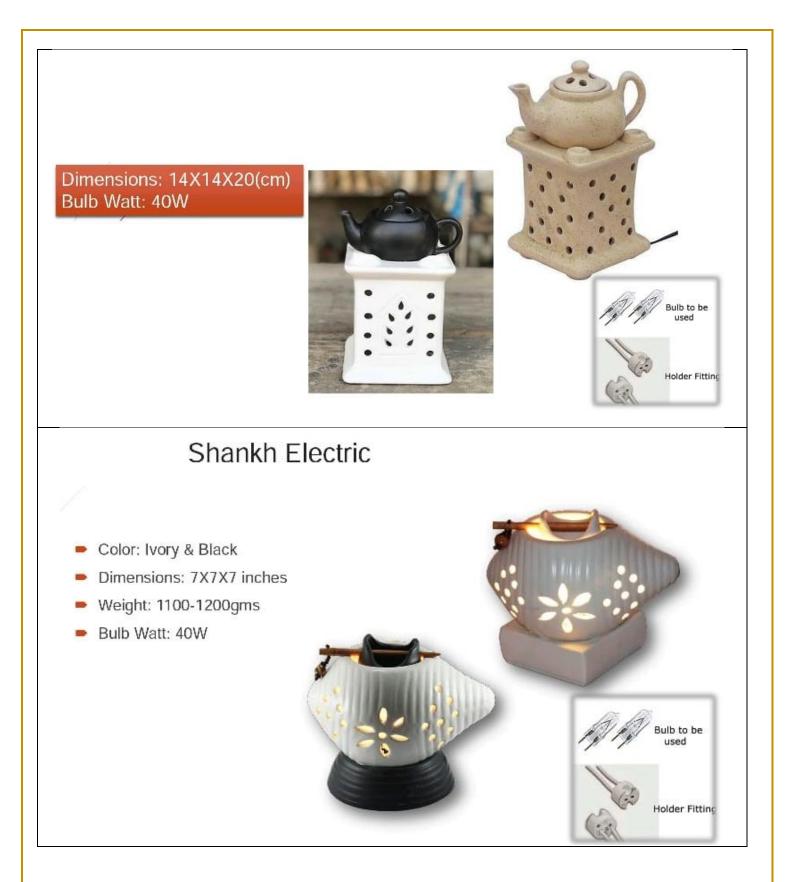

r</li> <li>Fights<br/>Depression</li> <li>Can be used for<br/>Relationship<br/>healing</li> <li>Controls Mood<br/>Swings</li> </ul> | <ul> <li>Properties:</li> <li>Cleansing And<br/>Energizing</li> <li>Removes<br/>Negative<br/>Energies<br/>Thoroughly</li> <li>Boosts<br/>Concentration</li> <li>Controls Mood<br/>Swings</li> <li>Fights<br/>Depression</li> </ul> | <ul> <li>Properties:</li> <li>Relieves Stress</li> <li>Balances<br/>Emotions</li> <li>Relieves Stress<br/>&amp; Depression</li> <li>Controls Mood<br/>Swings</li> <li>Fights<br/>Depression</li> </ul> | <ul> <li>Properties:</li> <li>Cleansing And<br/>Energizing</li> <li>Fights<br/>Depression</li> </ul> |

The above oils are also available in Roll on Form for the same cost:







#### Candle Diffuser



#### **Electric Diffuser**















# Other Divine Vastu, Prosperity and Protection Products Om Trishul and Swastika



• OM Trishul and Swastik are displayed together on the outside of main door on either of side of the main door frame.

• These Divine products are used to display pious and religious symbols outside their houses to protect from evil spirits and attract good luck and fortune to them.

• This sign known as "TRISHAKTI" can also be used in the office or it can be kept in the purse, briefcase etc.

• These products are already Cleansed and Programmed. If you are into any healing modality you can reprogram.

• Cleansed, Purified, Energized and Programmed with the help of Universal Concept.

## Kuber Kunji

(16.5 cm x 5.5 cm x 1 cm)



• Kuberkunji Kuber Kunji is kept in house temple, Cash box, almirah a