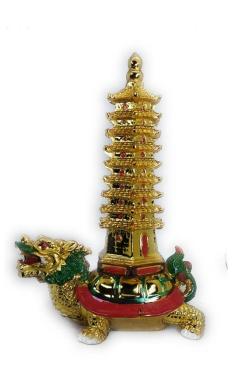

#### **Turtle on Turtle on Turtle**

- Symbol of longevity, and is highly demanded by many who wish to live long healthy lives.
- The Tortoise is also a Feng Shui representation of safeguard and immunity
- Those who display a Tortoise in the North sector of their home or office will reap the many rewards that this celestial creature has to offer.

• There are two generations of offspring on the tortoise's back, and this is a Feng Shui symbol that represents excellent descendant luck, and allows for the young ones to the old of the household to be healthy and happy.

• "Descendant Luck" is the luck that governs the success a man will experience while trying to start a family with his partner.

There are many ways in which the Tortoise can be used in a Feng Shui manner around the home or office:

- To promote good health luck and long life for all family members.
- To protect against illnesses and oncoming dangers and prevent accidents for family members, place the Tortoise at your main entrance, facing outside is said to be helpful.
- A Tortoise at the top of the bed is believed to help prevent anxieties associated with sleeping and insomnia;
- It will also calm children who are afraid to sleep in their own bedrooms.
- During sleep, it repress negative energy and nightmares.
- Display the Tortoise in the North Sector of your home, office or work place to enhance your Career Luck.
- In your office, you can also display it behind the area where you work, where it is said to protect you from betrayal by colleagues,