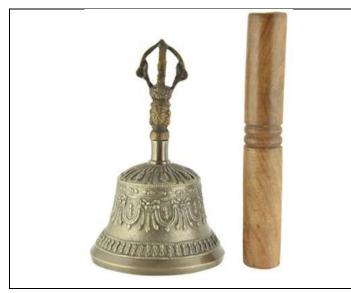

#### OM BELL

- It removes negative, stress, psychic, depression etc. energies from the place.
- Improves the surroundings with positive and harmonious energies.
- Cleanses and energizes the surrounding when used. Thus the user and the surrounding will be filled with Divine Positive energy.

• Each and every Divine Bell is tested for the sound OM.