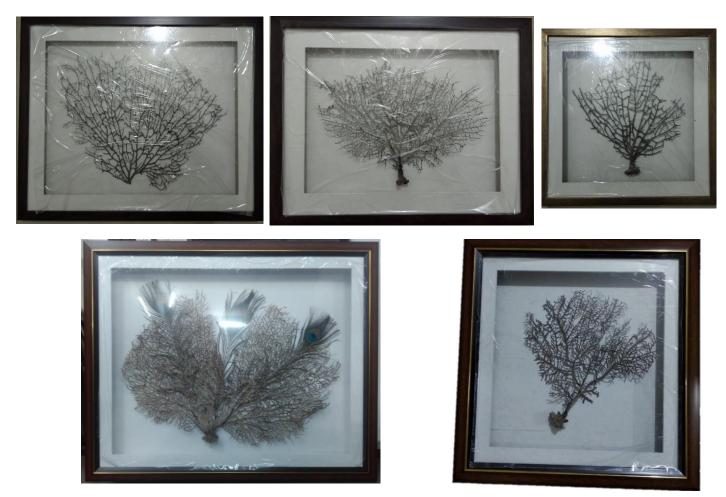

# Indrajal

- Indrajal or Maha Indrajal is a very well-known item in the astrological & religious history of the world.
- It is a root of a special plant, which is very rarely found & known for its magical effects, if activated properly.
- It is used to: get rid of any ill or evil effects, get rid of nazar dosh, clear out the negative energies around, activate the positive energies, guard the place against theft, and activate luck of the occupants.
- Indrajal is also filled in talismans.
- In scientific language, it's known as Sea fan.
- These are genuine products available and can prove very beneficial.