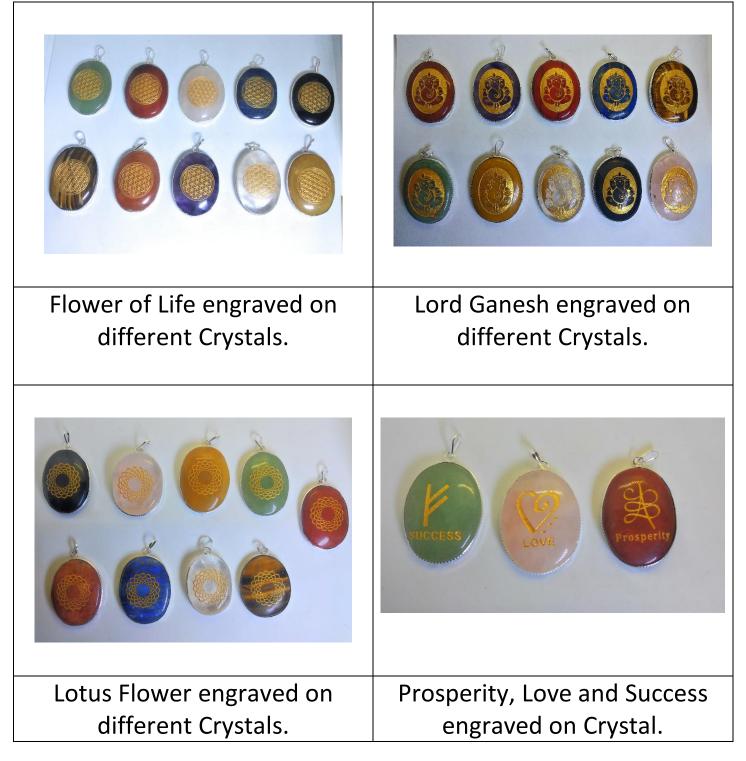

## **Special Crystal Pendants**

Special Crystal Bracelets: Lord Ganesh, OM, Flower of Life, and Lotus Flower Engraved on Different Crystals.

Special Crystal Pebbles: Prosperity, Love and Success engraved on Different Crystal.

Success Engraved on Jade