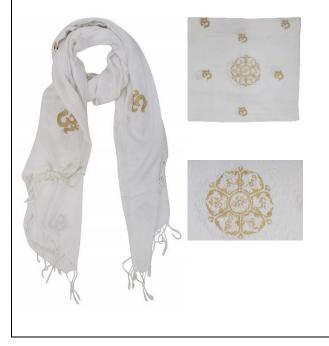

#### **MEDITATION SHAWL**

#### OM and OM MANI PADME HUM BLOCK PRINTED SHAWL

- This Shawl has Om, Om Mani Padme Hum embossing on it in gold color.
- Both men and women can use it (Unisex).
- Generally, it is used while doing meditation or some divine/spiritual activity.
- The concept is that when you wear it, instantly it will connect your energy frequency to when you had last worn.
- Basically your energy is retained in the shawl.