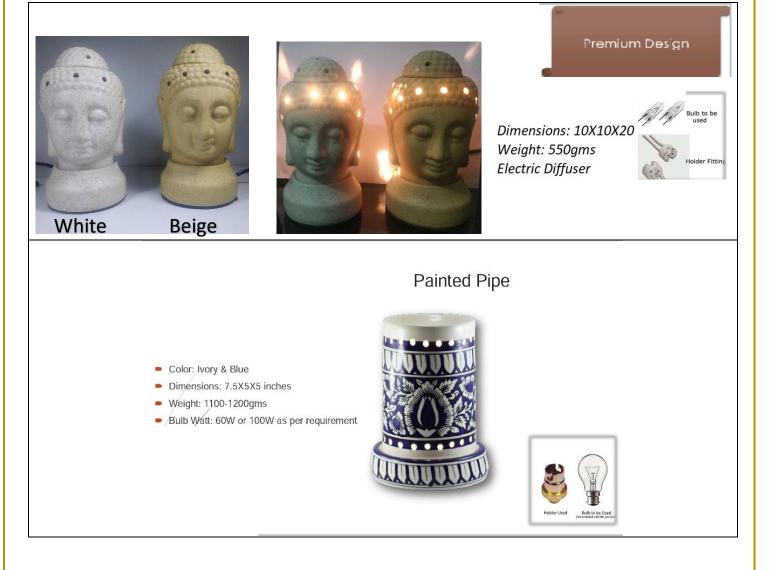

Anger</li> <li>Fights<br/>Depression</li> <li>Can be used for<br/>Relationship<br/>healing</li> <li>Controls Mood<br/>Swings</li> </ul> | <ul> <li>Properties:</li> <li>Cleansing And<br/>Energizing</li> <li>Removes<br/>Negative<br/>Energies<br/>Thoroughly</li> <li>Boosts<br/>Concentration</li> <li>Controls Mood<br/>Swings</li> <li>Fights<br/>Depression</li> </ul> | <ul> <li>Properties:</li> <li>Relieves Stress</li> <li>Balances<br/>Emotions</li> <li>Relieves Stress<br/>&amp; Depression</li> <li>Controls Mood<br/>Swings</li> <li>Fights<br/>Depression</li> </ul> | <ul> <li>Properties:</li> <li>Cleansing And<br/>Energizing</li> <li>Fights<br/>Depression</li> </ul> |

The above oils are also available in Roll on Form for the same cost:







#### Candle Diffuser



#### **Electric Diffuser**















# Other Divine Vastu, Prosperity and Protection Products Om Trishul and Swastika



• OM Trishul and Swastik are displayed together on the outside of main door on either of side of the main door frame.

• These Divine products are used to display pious and religious symbols outside their houses to protect from evil spirits and attract good luck and fortune to them.

• This sign known as "TRISHAKTI" can also be used in the office or it can be kept in the purse, briefcase etc.

• These products are already Cleansed and Programmed. If you are into any healing modality you can reprogram.

• Cleansed, Purified, Energized and Programmed with the help of Universal Concept.

## Kuber Kunji

(16.5 cm x 5.5 cm x 1 cm)



• Kuberkunji Kuber Kunji is kept in house temple, Cash box, almir