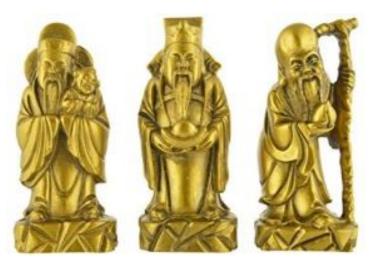

### Antique 3 Wise Men

#### Dimensions: (L x W x H):13 cm x 3cm x 10 cm

- Fuk Luk Sau(3 Wise Men) should be placed on a high side table in the dining room from where they are said to create auspicious chi for the entire household.
- At the office, Fuk Luk Sau can be placed behind you giving vital support and good fortune.
- Three Star Gods Luk Fuk Sau the Gods of Health, Wealth and Prosperity.
- They are regarded more as symbolic representations than as deities.
- Cleansed, Purified, Energized and Programmed with the help of Universal Concept.