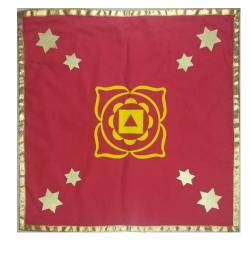

#### **KRIYASHAKTI MAT**

- This is a Meditating Mat or it is also called as Prosperity Mat.
- The divine symbols on the mat enhances the basic chakra and balances the upper and the lower chakras.
- This Divine Mat can be used for Spiritual Prosperity as well as Materialistic Prosperity.
- The symbol signifies the Basic Chakra.
- This mat can be used while doing meditation as well as while writing Kriyashakti.

Kriyashakti Mat with Yellow colour Basic chakra Symbol