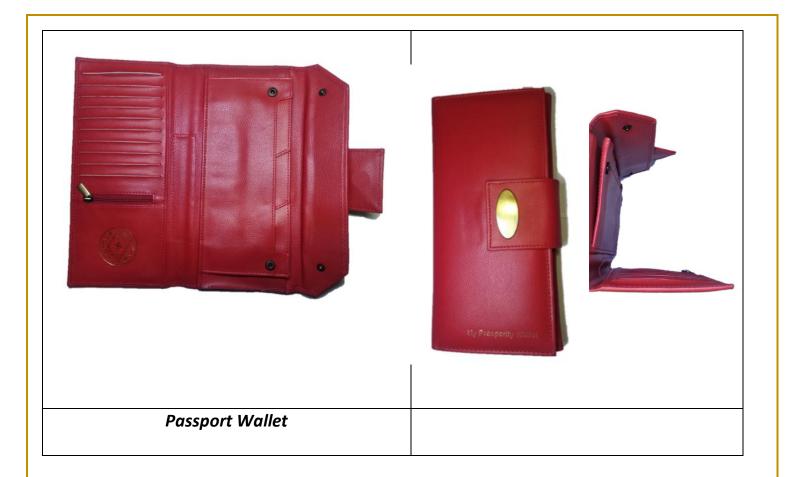

## Prosperity (Red) Wallets and Clutch

#### **Benefits:**

- *Red color is for Prosperity, it activates the basic chakra.*
- The divine symbol placed in the wallet is for generating prosperity energy.
- The combination of divine symbols, red color and the logo "MY PROSPERITY WALLET" is an ideal for Prosperity wallet.
- We at Pranakart believe in Ahimsa, hence we don't use leather . This is manufactured by us.