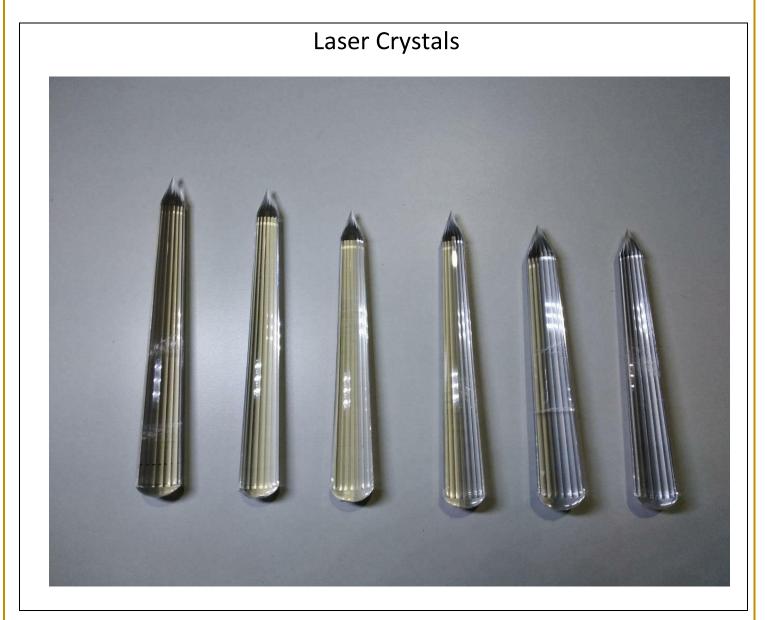

# **Crystals Products**

- Pictures are illustrative only.
- We ship our products to any city all over the world.
- GMCKS law of karma "What you do will come back to you many, many times". Therefore all our crystal are 100% genuine natural crystals Extracted from mother earth.

Each crystal is unique. All the Crystals mentioned are natural product that comes from Mother Nature. All our crystal are 100% genuine natural crystals Extracted from mother earth, we respect Mother Nature. To purchase any of the crystals contact us, once you verify the picture of the product it shall be shipped to you.

To purchase any of the crystals contact us, once you verify the picture of the product it shall be shipped to you. Diamond Shaped Extractors starting from 20gms up to 200gms.

- These Diamond shape Extractors are made from Quartz Crystals and other natural stones.
- Energy centers or the chakras of the corresponding organs are cleansed.
- Diamond shape extractors are the most powerful and has been tested by Grand Master Choa Kok Sui.
- Diamond shape and the facets are precisely cut to give powerful healing as per the requirement of Pranic Healing.
- The size vary as per the availability of the stone and its quality.
- Bigger extractors are used to clean Home and offices.
- This diamond shape crystal extractor is very powerful instrument to remove negativity and dirty energy from the chakras.
- Extractors in Quartz Crystals, Rose Quartz, Amethyst, Green Aventurine, Sodalite gives different healing energy
- All our products are handcrafted from 100 % Natural Rock crystals and stones which are mined from earth