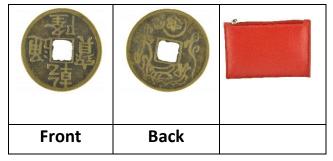

# Feng Shui Coins:

For many centuries, Chinese coins have been a very desirable symbol, signifying prosperity and owning many riches. The Chinese coin itself has an interesting design and depiction; because it is round, with a square-shaped hole in the center, it is said to be a representation of earth surrounded by heaven. It is for this reason that, when used by humans, they are an emblem of the harmony of the "Heaven-Earth-Man".

#### Types:

#### **Prosperity Coin Small**

#### Benefits:

- 1. As per Chinese Feng Shui: It is believed to enhance Good Luck, Prosperity and Opportunities energy for the person who owns this Divine coin.
- 2. Keep the Divine coin in your wallet or handbag, almirah, cash box, cupboard or Puja Room/Meditation Room or and carry them with you on all outings or place of business or for important meetings, this will keep the Good Luck and Prosperity energy beside you,

always opening up new opportunities and ways of improving your Good Luck and Prosperity.

- 3. Attaching three Chinese coins to all prominent documents in your life will ensure a greater flow of monetary gain according to Feng Shui practice.
- 4. Keep the coins in your wallet or handbag, and carry them with you on all outings. This will keep wealth energy constantly beside you, always opening up new opportunities and it's said you will never run out of money.
- 5. Place them on or near your stock shares, account portfolio folder or a few in your safe or cash box or under your cash register to invite windfall luck, so that sales keep pouring in.
- 6. Scatter them around your own particular god of wealth. You can't go wrong including a few extra Feng Shui coins in your home or business space.
- 7. This coin is already Cleansed and Programmed for Prosperity. If you are into any healing modality you can reprogram. The Coin can be kept with the User or can be kept at the Business place or Cash box or where ever convenient.
- 8. Cleansed, Purified, Energized and Programmed with the help of Universal Concept.