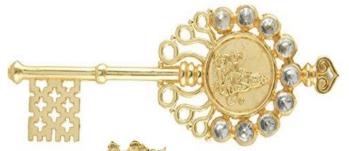

## Kuber Kunji

(16.5 cm x 5.5 cm x 1 cm)

• Kuberkunji Kuber Kunji is kept in house temple, Cash box, almirah and in offices where financial transactions are made.

• *Kunji Pendant - This should be worn by the earning member of the family for a week.* 

Then it

can be kept with the Big Key.

- It blesses the worshiper with money and prosperity by drawing new avenues and sources of income and wealth.
- It helps increase the flow of funds and the ability to accumulate wealth.
- The owner of the Kuber Kunji will never be lacking money & material comforts his house & treasury will always be full, and he & his family never have shortage of resources.
- Cleansed, Purified, Energized and Programmed with the help of Universal Concept. (WRITE UP OF KUBERKUNJI GIVEN FOR EACH SET)