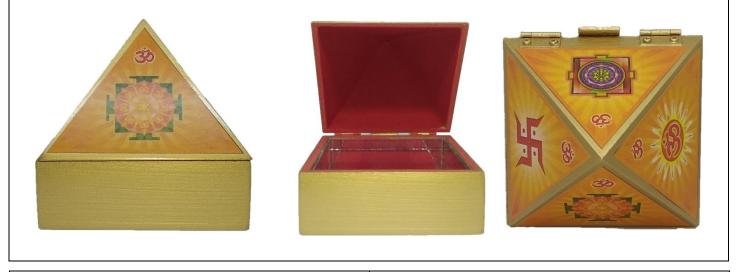

#### Pyramid Wish Box

Medium Size : 15 cm x 15 cm x 13.5 cm

Small Size: 10 cm x 10 cm x 10.5 cm

- Place the Pyramid Box in your meditating room/Puja room/Work Place/Locker.
- The Opening of the pyramid should face north.
- The divine symbols on the Pyramid is an ancient design for generating prosperity energy.
- These symbols helps in Cleansing and Energizing the Items kept inside the Box.
- It can be used as Cash Box/Jewelry Box, Wish box (keep your wishes inside the box) etc.