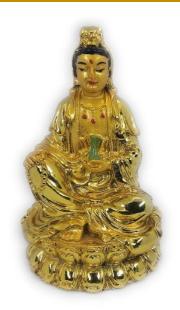

## Buddha Kwan Yin or Quan Yin

Guan Yin or Kwan Yin or Quan yin or Avalokitesvara Bodhisattva is a very prominent and admired Goddess, widely pursued by the Chinese and followers of Mahayana Buddhism.

Being the definitive icon of mercy and passion, Due to her commitment to helping humans, she is approached with any concerns, troubles, or worries.

Be it family, career, health or relationships, no trouble is too big to be brought to the motherly and all-powerful energy of Quan Yin.

She will assist those trying to overcome:

- depression,
- grief,
- relationship issues,
- family drama,
- illness,
- Death of loved ones and other major obstacles in life.

She is known as the "One Who Hears the Cries of the World" – when in distress, one must chant "Om Mani Padme Hum" (the potent Buddhist mantra) in front of her image.

Guan Yin will then protect you, your family and your business from evil. Like a child calling its mother, people depend on the Goddess of Mercy and Compassion, grateful for her promptness and immediacy.

Once this bodhisattva is called upon, she will serve to rid the caller's life of suffering, transforming it into joy and harmony.

• Never place your Quan Yin statue on the floor, in the kitchen or in the bathroom. A height of at least 3 feet is recommended for the good Feng Shui placement.