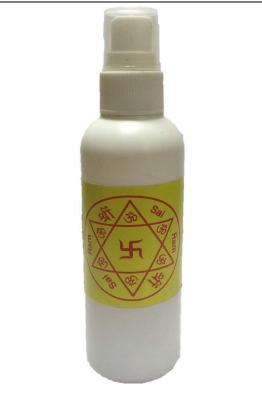

#### All Purpose Spray/OM Spray

We are offering a very special and unique spray – All Purpose Spray/OM Spray which is created to give protection and relief from negative energies and their influences on aura and chakras. This cleansing spray, consists of unique combination of natural essential oils with

Divine Blessings. This spray cleanses, purifies and energies the energy body, aura and chakras of the person, this spray can be used on objects to cleanse and energies as well. Crystal blooms when sprayed on them. Benefits:

- Disintegrates Unwanted Chords
- Cleanses the aura & Seals the Holes & cracks in the aura
- Removes Stress, Negative energies
- Removes the fear energy
- Rejuvenates your energy Body, Mind & Soul
- Balances the Chakras
- It can be used on any objects, space and on any living beings

Note: This is not a substitute for medicine.