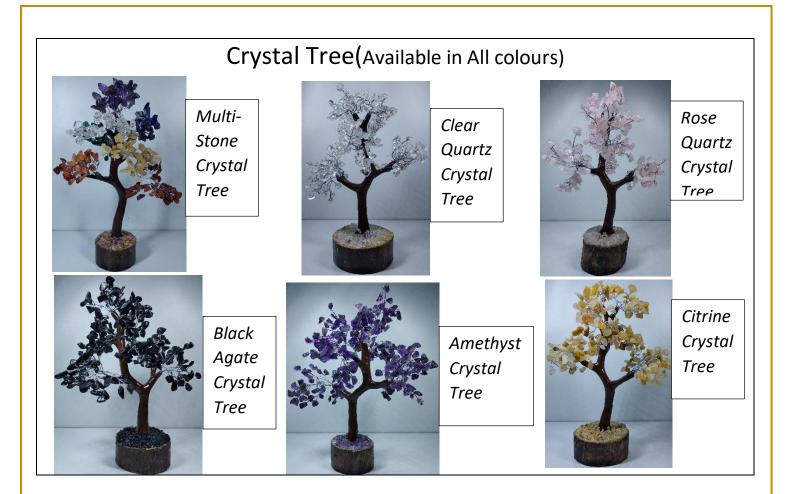

principles of Sacred Geometry, this crystal is faceted into a stunning Six Pointed Star of David shape.
- There are multiple benefits of this pendant.
- The Star of David pendant act as a shield for protection.
- The pendant balances and harmonizes all the chakras and organs of the body.

# Angel Pendants



# **Raw crystals Pendants**





## List of Crystals Available:

Black Tourmaline, Amethyst, All types of Agate, Tiger eye, Clear, Smoky & Rose Quartz, Citrine & Peridot, Lapis Lazuli, Blood Stone, Hematite, Pyrite, Carnelian, Lava Stone, Obsidian, Moon stone, Garnet, Rubyzolite & Sodalite, Jade, Green aventurine and many more.....These are just to name a few crystals, We almost have all varieties of crystals.

The above said crystals are available in many shapes and forms like:







## Crystal Knife

- Knife made of Clear quartz crystal.
- The knives are more effective in cutting the cords.
- Pranic crystal knives are made to give proper sharpness to cut the cords from the roots.
- These knives are handcrafted from a single piece of quartz crystal mined from earth.



Each crystal is unique. All the above Crystals are natural product that comes from Mother Nature. All our crystal are 100% genuine natural crystals Extracted from mother earth, we respect Mother Nature. To purchase any of the crystals contact us, once you verify the picture of the product it shall be shipped to you.



## **Special Crystal Pendants**





Special Crystal Bracelets: Lord Ganesh, OM, Flower of Life, and Lotus Flower Engraved on Different Crystals.







Special Crystal Pebbles: Prosperi