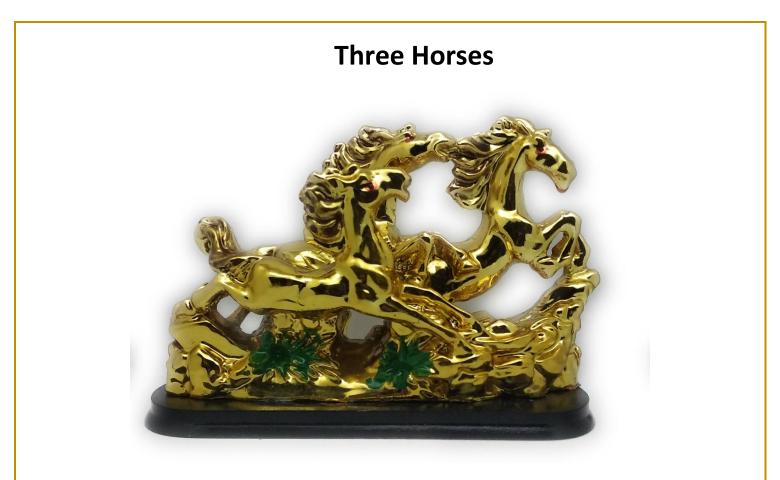

The Feng Shui Horse is one of the auspicious animal symbols representing speed, perseverance, loyalty, strength and success.

A perfect Feng Shui cure, the Victory Horse and the Tribute Horse are used to foster a good reputation, and bring mobility and success, respectively.

It could also be used as a décor item while inviting positive energies for a smooth road to a successful life.

#### **Benefits:**

- Galloping horses symbolize upwardly movement which could mean a promotion or growth in career.
- These statues must be placed should on an elevated platform at a height of three feet.
- Make sure they are positioned facing indoors.
- Symbols of horses should not be placed in bedrooms or bathrooms.
- Do not keep abstract images of horses or those which are incomplete or segmented.
- Avoid placing horses in areas of Feng Shui element wood or metal, that is, the east and southeast direction.
- Feng Shui horses are wonderful gift items.